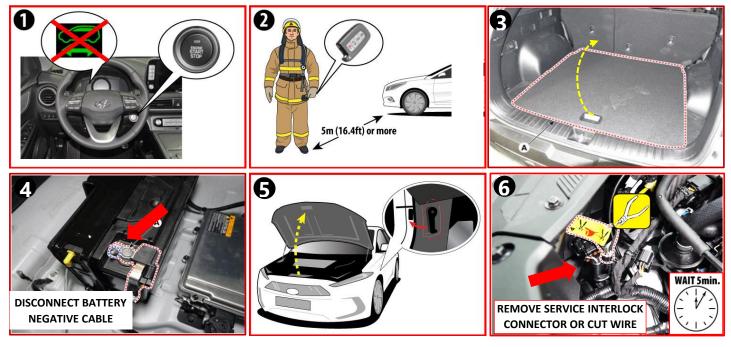

(On – Board Charger) Ultra-High Stre<br>Steel |                       | Strength |               |
| High Voltage Battery                                        | Air-conditioning<br>component Seat belt preten |                                                   | retensioner           |          |               |
| Applicable to Tucson PHEV vehicles first sold in the United |                                                | ID. No.                                           | Version No.           |          | Page          |
| States.                                                     |                                                | KMH-NX4 PHEV                                      | 01.2021.09            |          | 1 of 2        |



TUCSON PHEV / 2022 +

### **Disabling Vehicle**



OR



#### **Vehicle Towing Information**

Tow the vehicle using a flat bed or using wheel dollies. Never tow the vehicle with the front or rear wheels on the ground



#### For further information, please refer to the Emergency Response Guide (ERG).

| Applicable to Tucson PHEV vehicles first sold in the United | ID. No.      | Version No. | Page   |
|-------------------------------------------------------------|--------------|-------------|--------|
| States.                                                     | KMH-NX4 PHEV | 01.2021.09  | 2 of 2 |