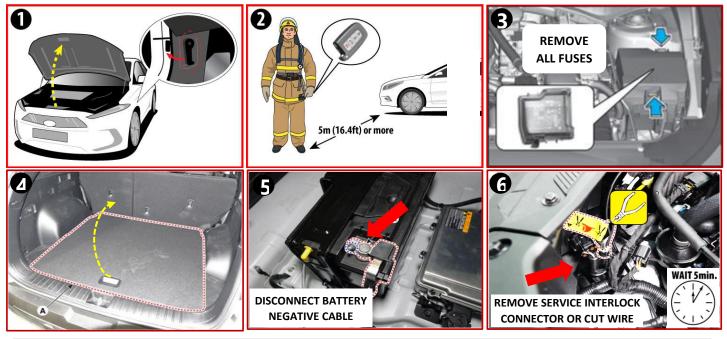

Board Charger) Ultra-High Stre<br>Steel |                       | Strength |               |
| High Voltage Battery                                        | Air-conditioning<br>component Seat belt preten |                                                   | retensioner           |          |               |
| Applicable to Tucson PHEV vehicles first sold in the United |                                                | ID. No.                                           | Version No.           |          | Page          |
| States.                                                     |                                                | KMH-NX4 PHEV                                      | 01.2021.09            |          | 1 of 2        |



TUCSON PHEV / 2022 +

### **Disabling Vehicle**



OR



#### **Vehicle Towing Information**

Tow the vehicle using a flat bed or using wheel dollies. Never tow the vehicle with the front or rear wheels on the ground



#### For further information, please refer to the Emergency Response Guide (ERG).

| Applicable to Tucson PHEV vehicles first sold in the United | ID. No.      | Version No. | Page   |
|-------------------------------------------------------------|--------------|-------------|--------|
| States.                                                     | KMH-NX4 PHEV | 01.2021.09  | 2 of 2 |