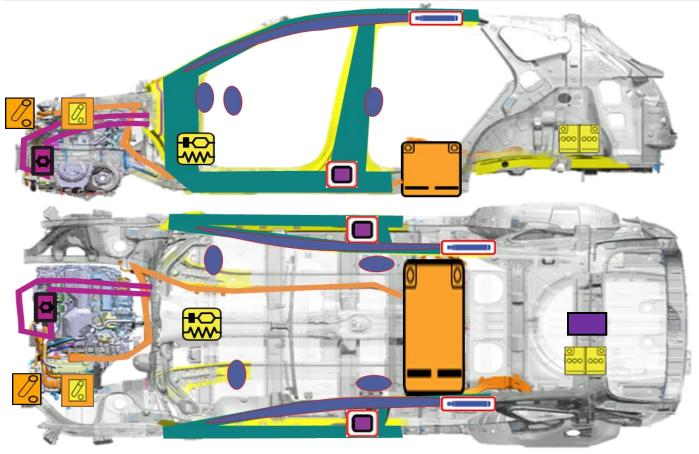

# **Accessing Vehicle**

| Supplemental Restraint<br>System Control Module<br>(SRSCM)  | Airba                                          | g                                                 |                       | Airba    | ig Gas<br>ors |
|-------------------------------------------------------------|------------------------------------------------|---------------------------------------------------|-----------------------|----------|---------------|
| High voltage cable                                          | 0000 12 Vo                                     | lt Battery                                        | Air-conditioning line |          |               |
| Low voltage disconnect for high voltage                     | OBC (                                          | OBC (On – Board Charger) Ultra-High Stre<br>Steel |                       | Strength |               |
| High Voltage Battery                                        | Air-conditioning<br>component Seat belt preten |                                                   | retensioner           |          |               |
| Applicable to Tucson PHEV vehicles first sold in the United |                                                | ID. No.                                           | Version No.           |          | Page          |
| States.                                                     |                                                | KMH-NX4 PHEV                                      | 01.2021.09            |          | 1 of 2        |